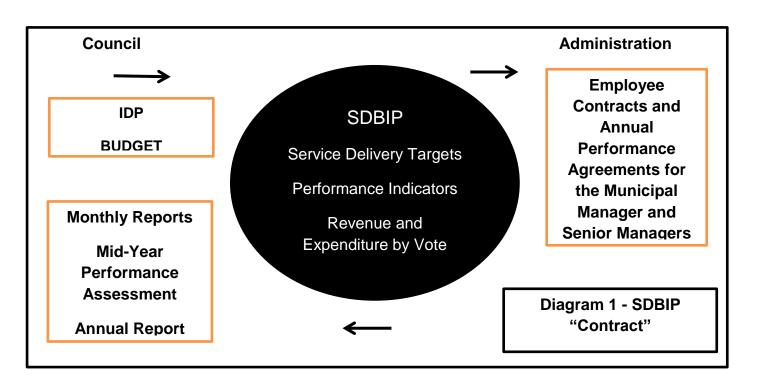

|      |
|      |                |      |
|      |                |      |
|      |                |      |
|      |                |      |
|      |                |      |
|      |                |      |
|      |                |      |
|      |                |      |
|      |                | 2    |

## 2. INTRODUCTION

The SDBIP seeks to promote municipal accountability and transparency and is an important instrument for service delivery and budgetary monitoring and evaluation. The SDBIP is a partnership contract between the Administration, Council and Community, which expresses the goals and objectives, as set by the Council as quantifiable outcomes that can be implemented by the Administration over the next financial year. *This is illustrated in Diagram 1 below.* 



Section 1 of the MFMA defines the SDBIP as: A detailed plan approved by the mayor of a municipality in terms of section 53(1)(c)(ii) for implementing the municipality's delivery of services and the execution of its annual budget and which must include (as part of the top-layer) the following:

(a) Projections for each month of -

- Revenue to be collected, by source; and
- Operational and capital expenditure, by vote.

(b) Service delivery targets and performance indicators for each quarter.

In terms of National Treasury's Circular No.13 the SDBIP must provide a picture of service delivery areas, budget allocations, and enable monitoring and evaluation. It specifically requires the SDBIP to include;

- Monthly projections of revenue to be collected for each source;
- Monthly projections